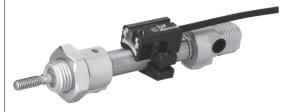

### mounting example

round cylinder

pull-rod cylinder

dovetailed cylinder

profiled cylinder

sample case

Sample case **AM000089** contains the same accessory as **AM000090**, but with the magnetic cylinder sensors **MZ070173** and **MZ070176**.