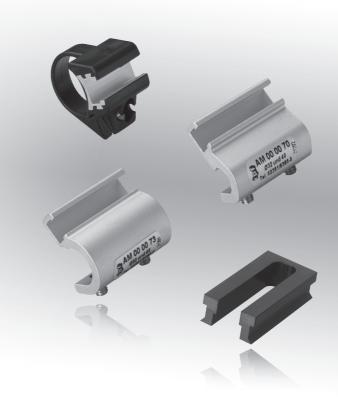

# accessories 1500

design

Ø8 to Ø63mm Ø32 to Ø40mm Ø50 to Ø63mm Ø80 to Ø100mm

round cylinder dovetailed cylinder pull-rod cylinder profiled cylinder

- ✓ robust metal housing
- √ high locking power
- √ quick mounting

Via mounting clips **AM000036** to **AM000046**, the sensors MZ07 are fastened to round cylinders.

Furthermore there is the option of fastening the sensors by means of the clamps **AM000036** to dovetailed cylinders, **AM000070** to **AM000072** to pull-rod cylinders and **AM000073** to **AM000075** to profiled cylinders.