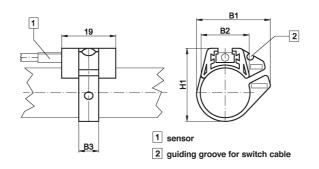

## 1500 accessories

| article-no.                       | AM000037 | AM000038 | AM000039 | AM000040 | AM000041 |
|-----------------------------------|----------|----------|----------|----------|----------|
| piston diameter<br>round cylinder | Ø8mm     | Ø10mm    | Ø12mm    | Ø16mm    | Ø20mm    |
| B1                                | 18.9     | 20.4     | 22.7     | 26.1     | 33.2     |
| B2                                | 9        | 11       | 13       | 17.1     | 20.8     |
| B3                                | 7        | 7        | 7        | 7        | 9        |
| H1                                | 18.3     | 19.9     | 21.9     | 25.7     | 30.4     |
| housing material                  | plastic  | plastic  | plastic  | plastic  | plastic  |
| article-no.                       | AM000042 | AM000043 | AM000044 | AM000045 | AM000046 |
| piston diameter round cylinder    | Ø25mm    | Ø32mm    | Ø40mm    | Ø50mm    | Ø63mm    |
| B4                                | 36.5     | 41.7     | 48.3     | 60.6     | 74.5     |
| B5                                | 26.1     | 33.4     | 41.4     | 52.1     | 64.2     |
| B6                                | 9        | 9        | 9        | 9        | 9        |
| H2                                | 35.6     | 42.7     | 50.7     | 61.5     | 74.5     |
| housing material                  | plastic  | plastic  | plastic  | plastic  | plastic  |