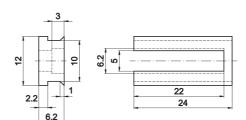

article-no. AM000036 width 12mm

dovetailed groove

housing material

aluminium

ipf electronic gmbh

Kalver Straße 27 D-58515 Lüdenscheid Fon +49 (0) 2351 / 9365-0 Fax +49 (0) 2351 / 936519 www.ipf-electronic.de E-Mail: info@ipf-electronic.de