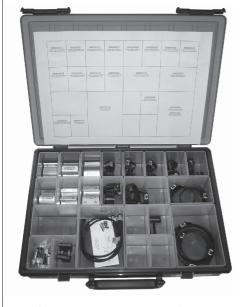

### mounting example

round cylinder

pull-rod cylinder

dovetailed cylinder

profiled cylinder

sample case

Sample case **AM000089** contains the same accessory as **AM000090**, but with the magnetic cylinder sensors **MZ070173** and **MZ070176**.

#### AM000090

| article-no. | description                             |  |
|-------------|-----------------------------------------|--|
| AM000036    | adaptation MZ07 to dovetail             |  |
| AM000037    | for cylinder Ø8                         |  |
| AM000038    | for cylinder Ø10                        |  |
| AM000039    | for cylinder Ø12                        |  |
| AM000040    | for cylinder Ø16                        |  |
| AM000041    | for cylinder Ø20                        |  |
| AM000042    | for cylinder Ø25                        |  |
| AM000043    | for cylinder Ø32                        |  |
| AM000044    | for cylinder Ø40                        |  |
| AM000045    | for cylinder Ø50                        |  |
| AM000046    | for cylinder Ø63                        |  |
| AM000070    | for pull-rod cylinder Ø32 and 40        |  |
| AM000071    | for pull-rod cylinder Ø50 and 63        |  |
| AM000072    | for pull-rod cylinder Ø80 and 100       |  |
| AM000073    | for profiled cylinder Ø32 and 40        |  |
| AM000074    | for profiled cylinder Ø50 and 63        |  |
| AM000075    | for profiled cylinder Ø80 and 100       |  |
| VK003S74    | straight, cut & clamp connection, 3-pin |  |
| MZ070174    | 10 30V DC, 200mA                        |  |
| MZ070175    | 10 30V DC, 200mA                        |  |